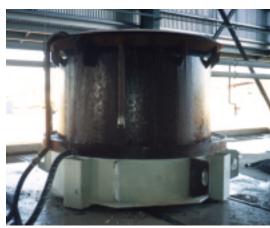

## www.whiting.ca

Tilt pouring mineral fusion furnace with a 10 foot inner diameter removable shell for quick product changes – Front View

Removable shell mineral fusion furnace base assembly – Rear View

Canopy style fume capture system on a 10 foot inner shell diameter electric arc furnace application with "Power-On-Tilt"

Special processing applications equipment - water cooled "Higgins" type furnace shell for fused oxides