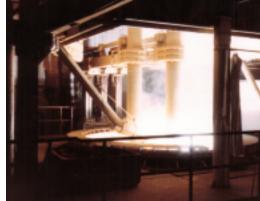

Closely controlled tilt pouring capability of a special application fused block casting mineral furnace

Tilt pouring of molten mineral oxides into a water-cooled mold

"Doghouse" style fume capture system employed on a 20 foot inner shell diameter arc furnace operation