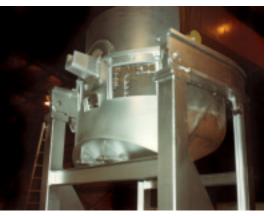

## www.whiting.ca

Tilt pouring mineral fusion furnace with a 10 foot inner diameter removable shell for quick product changes – Front View

Removable shell mineral fusion furnace base assembly – Rear View