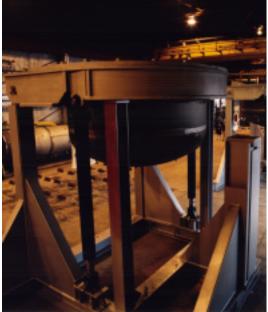

## www.whiting.ca

Tilt pouring mineral fusion furnace with a 10 foot inner diameter removable shell for quick product changes – Front View

Removable shell mineral fusion furnace base assembly – Rear View