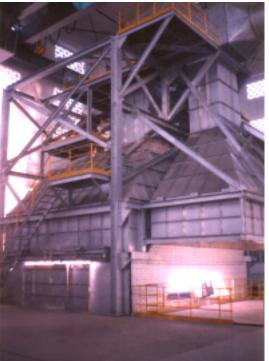

## www.whiting.ca

Tilt pouring mineral fusion furnace with a 10 foot inner diameter removable shell for quick product changes – Front View

Removable shell mineral fusion furnace base assembly – Rear View

Closely controlled tilt pouring capability of a special application fused block casting mineral furnace

Tilt pouring of molten mineral oxides into a water-cooled mold

"Doghouse" style fume capture system employed on a 20 foot inner shell diameter arc furnace operation