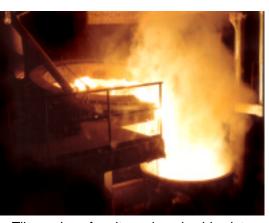

Closely controlled tilt pouring capability of a special application fused block casting mineral furnace

Tilt pouring of molten mineral oxides into a water-cooled mold

"Doghouse" style fume capture system employed on a 20 foot inner shell diameter arc furnace operation

Canopy style fume capture system on a 10 foot inner shell diameter electric arc furnace application with "Power-On-Tilt"

Special processing applications equipment - water cooled "Higgins" type furnace shell for fused oxides